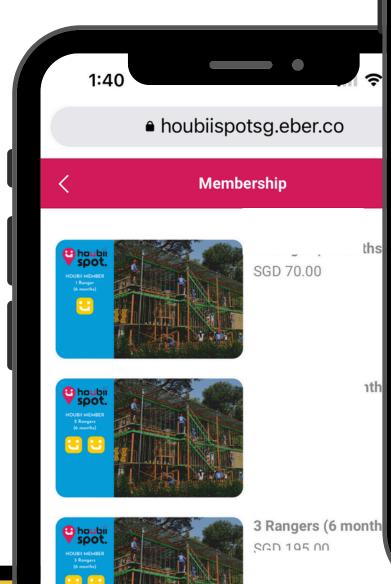

## **Pricing**

|            | Price (SGD) |  |
|------------|-------------|--|
| 1 Climber  | \$70        |  |
| 2 Climbers | \$135       |  |
| 3 Climbers | \$195       |  |
| 4 Climbers | \$250       |  |
| 5 Climbers | \$300       |  |
| 6 Climbers | \$345       |  |