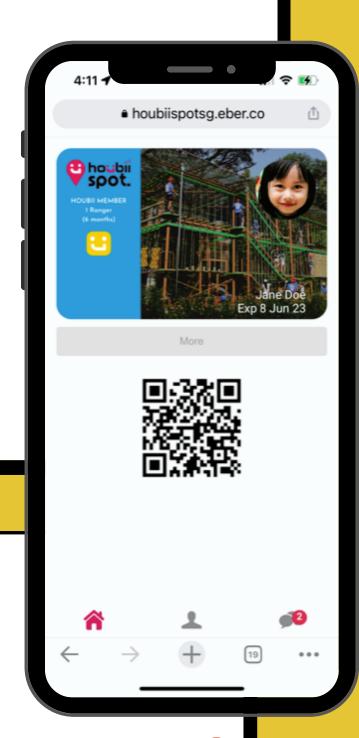

### Our Webapp

You can always log into our webapp to check your rewards, benefits and expiry date.

# URL: houbiispotsg.eber.co

It can be accessed through any web browser (Chrome / Firefox / Safari).

#### After Log in:

#### To Redeem